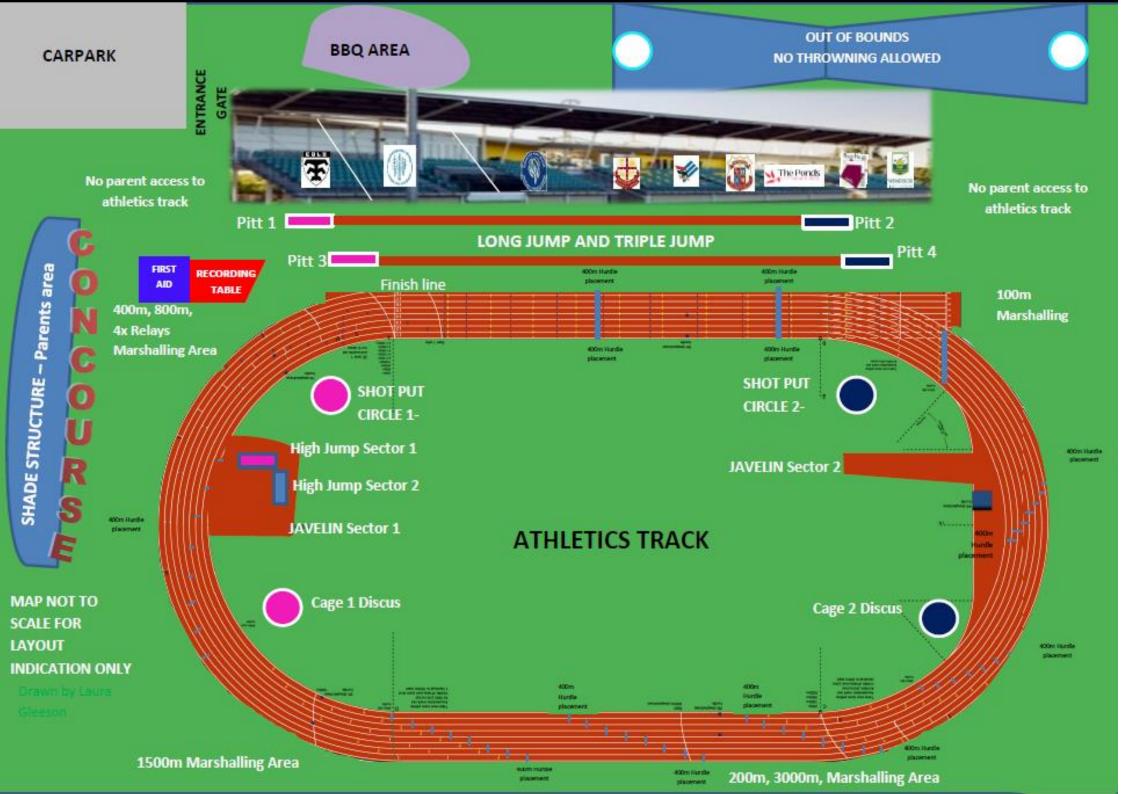

|          |

Students will travel on the bus with other competitors from Glenwood High School. However some seniors will turn up to compete for their event only so please note the following;

- All times are a guide only you should arrive at least an hour before your scheduled event time
- Please meet the Glenwood High School Team Manager Ms Southall in the stadium to have your name marked off that you have arrived and collect your singlet.
- Once you have finished competing you *must* have your name marked off and your singlet return to Ms Southall. (if competing both days please return your singlet on the second day after your last event and have your name marked off)