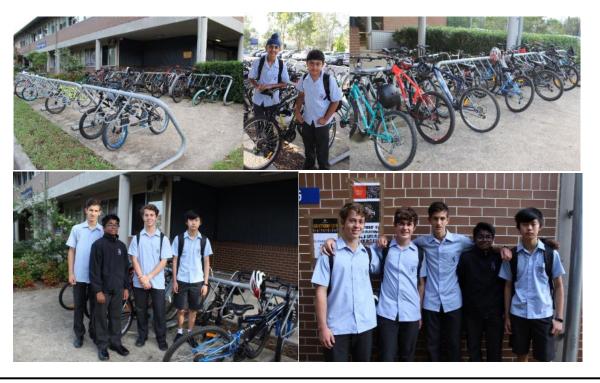

Email: museum@rba.gov.au Phone: (02) 9551 9743 Ground Floor, 65 Martin Place Sydney NSW 2000

Thank you to all the students who rode their bikes to school for National Ride2School Day 2019 on Friday 22<sup>nd</sup> March 2019.

In the spirit of embracing a healthy and happy start to the day, we encouraged all students and their families to leave the car at home and give riding, walking to school a go.

National Ride2 School day is the perfect opportunity to kick-start new healthy habits and promote the many benefits of active transport for our community.