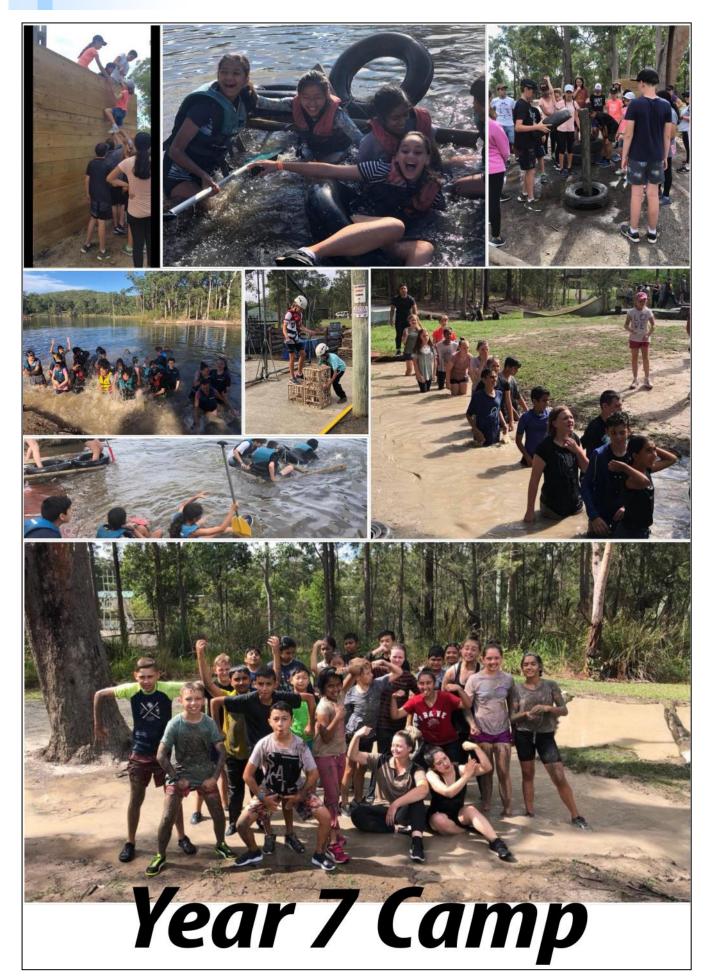

#### Year 7 Camp

Year 7 2019 relished the experiences presented to them when they attended The Great Aussie Bush Camp at Tea Gardens. This was a fantastic event that is a key to helping Year 7 settle into high school life and develop those all-important bonds that support their social development and enduring friendships. A big element of the camp is related to enhancing resilience and the opportunities for students to

take calculated risks, work as a team and push themselves to their limits. The Dual Flying Fox, Raft Building, Orienteering, Lost Island and the Giant Swing courses are designed to provide students with a chance to literally propel and challenge themselves to attempt new tasks by stepping up and testing their comfort zone. The students were encouraged to push themselves to the limit within the boundaries of safety precautions. It was impressive that the vast majority of

the students contested themselves as they approached each activity, with enthusiasm and a 'give it a go' attitude. Personal determination combined with instruction and encouragement from the group, resulted in most students successfully completing all the tasks.