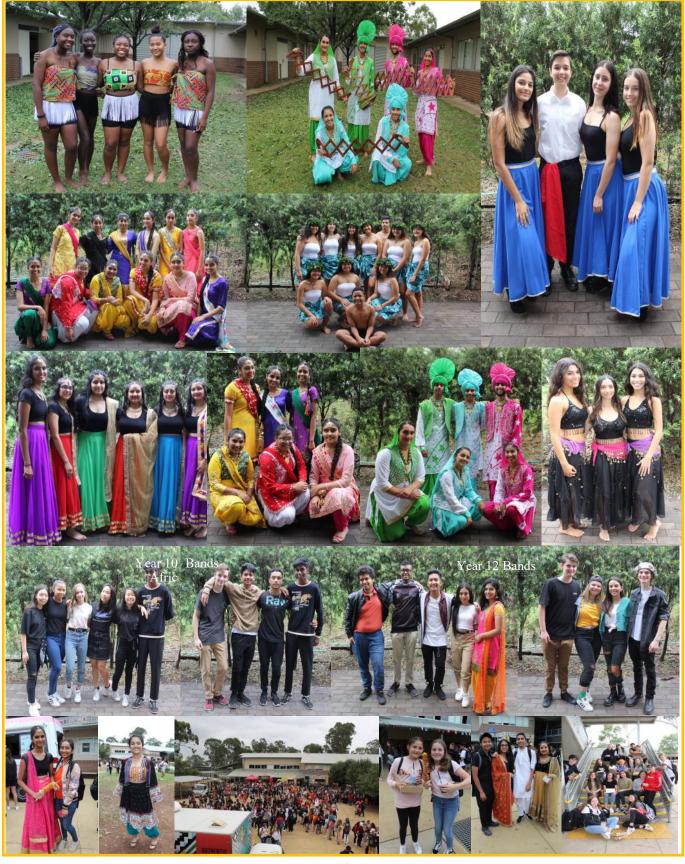

#### **Harmony Day**

Glenwood High School prioritises equity and fairness and encourages its students to champion these values. At the end of Week 7 we celebrated diversity and acceptance with Harmony Day. This year's assembly was a spectacular production celebrating our rich and diverse student. It is important as we acknowledge our differences, we also uncover common interests, and this serves to unite us and broaden our minds.

The richness of diversity at Glenwood High School is what makes it a great place to learn. It is important for us to continue to remain relentless in our focus on working harmoniously with each other every day - not just one day, but every day. Together, we will build a strong, resilient community.

### HARMONY DAY FRIDAY 15 MARCH 2019