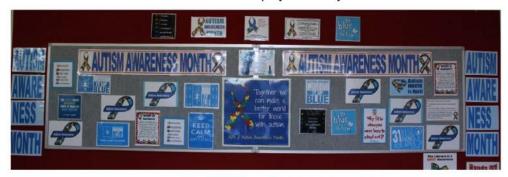

#### **Autism Awareness Month**

Throughout the month of March, Glenwood High School celebrates Autism Awareness Month with a range of activities for the whole school to get involved in. The Support Unit put a lot of effort into ensuring that the month is one that not only raises awareness, but most importantly celebrates difference and acceptance.

Our celebrations culminated with the Annual Bake Sale, the raffle draw and announcement of the guessing competition winner and on Tuesday 2<sup>nd</sup> April.

Mrs Donna Healy Deputy Principal Years 7 & 10

This month we have celebrated the Autism Awareness Month

with a beautiful display in our foyer.