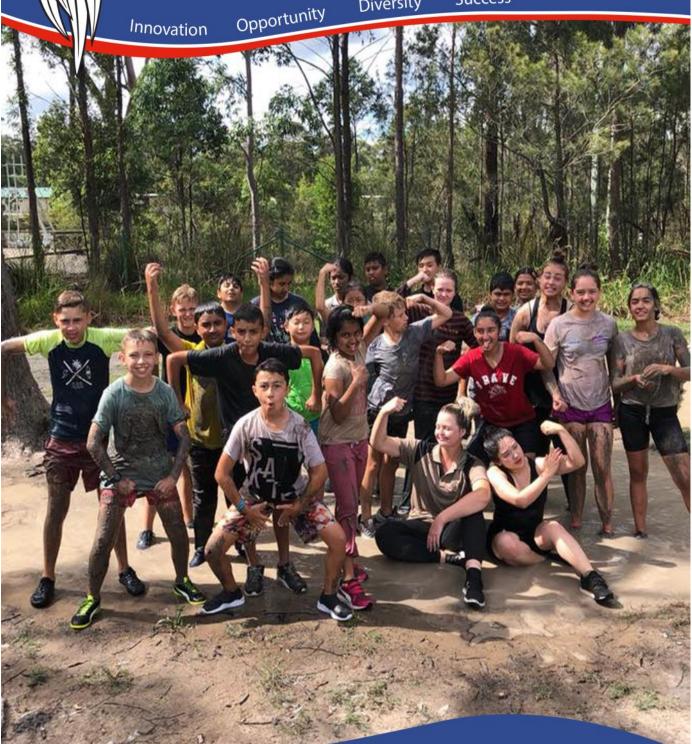

#### Year 7 Camp

Year 7 2019 relished the experiences presented to them when they attended The Great Aussie Bush Camp at Tea Gardens. This was a fantastic event that is a key to helping Year 7 settle into high school life and develop those all-important bonds that support their social development and enduring friendships. A big element of the camp is related to enhancing resilience and the opportunities for students to

take calculated risks, work as a team and push themselves to their limits. The Dual Flying Fox, Raft Building, Orienteering, Lost Island and the Giant Swing courses are designed to provide students with a chance to literally propel and challenge themselves to attempt new tasks by stepping up and testing their comfort zone. The students were encouraged to push themselves to the limit within the boundaries of safety precautions. It was impressive that the vast majority of

the students contested themselves as they approached each activity, with enthusiasm and a 'give it a go' attitude. Personal determination combined with instruction and encouragement from the group, resulted in most students successfully completing all the tasks.