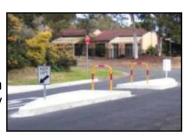

#### Safe travel to and from school

A number of road safety concerns regarding the safe behaviour of students and parents/carers have been raised with the school. It is important that everybody in our area is safe. Please be aware of the following:

#### Pedestrian refuge islands

Pedestrian refuge islands **are not** pedestrian crossings; they are installed on busy or wide roads to help pedestrians cross in two stages. Sometimes they are used with a pedestrian crossing when a staged crossing is required.