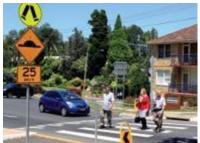

#### **Pedestrian crossings**

Drivers must slow down and stop when a pedestrian steps onto a marked crossing. Drivers must give way to any pedestrian on the crossing. Crossings with poor visibility have zigzag white lines painted on the road to warn drivers. Some drivers may not stop for pedestrians, so wait until all vehicles have stopped before you start to cross.

#### Raised pedestrian crossings

Raised pedestrian crossings are located where there are high levels of pedestrian activity. They are raised to increase visibility for approaching drivers and slow down traffic.