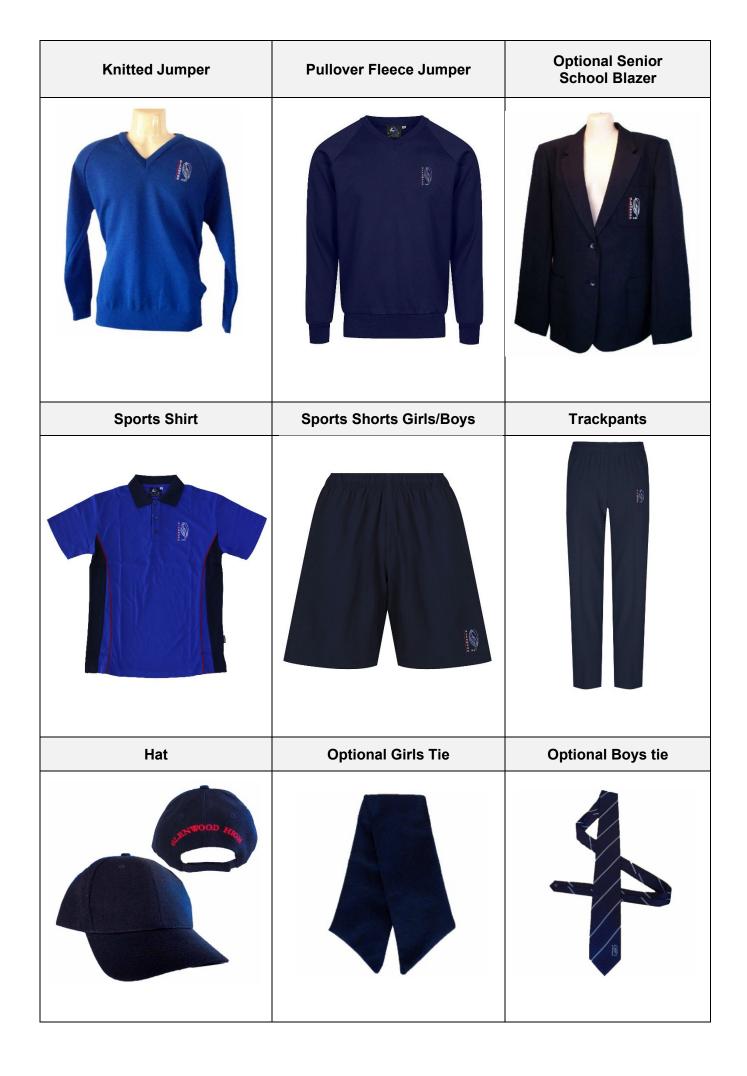

# **UNIFORM ITEMS**

| Junior Girls Blouse          | Senior Girls Blouse | Soft Shell Jacket |
|------------------------------|---------------------|-------------------|
|                              |                     |                   |
| Junior Boys Shirt            | Senior Boys Shirt   | Girls Skirts      |
|                              |                     |                   |
| Navy Pin-Striped Girls Pants | Boys Shorts         | Boys Pants        |
|                              |                     |                   |



## **SCHOOL SHOES**

### Appendix 1

Examples of acceptable plain black leather shoes that meet the safety requirements.



Examples of unacceptable plain black leather shoes that <u>do not</u> meet the safety requirements.



### **ACCEPTABLE UNDERSHIRTS**

#### Appendix 2

Examples of acceptable undershirts.



Examples of unacceptable undershirts.



#### VARIATIONS ON THE UNIFORM ITEMS ARE UNACCEPTABLE

Students will be unable to participate in certain school and school-linked activities:

- if their clothing compromises agreed upon school community standards articulated in this
  policy statement, and might be considered damaging to the image of the school in the
  larger community context;
- where the health and safety of the student or of other students, particularly as defined by