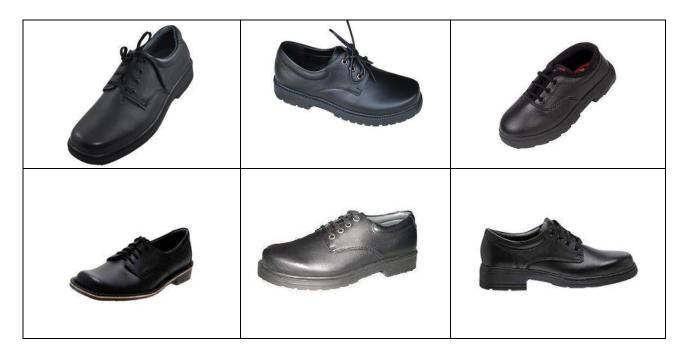

## **SCHOOL SHOES**

### Appendix 1

Examples of acceptable plain black leather shoes that meet the safety requirements.

Examples of unacceptable plain black leather shoes that <u>do not</u> meet the safety requirements.