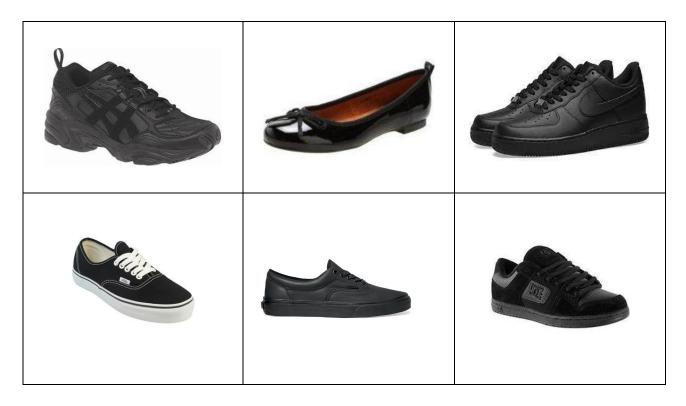

## **SCHOOL SHOES**

### Appendix 1

Examples of acceptable plain black leather shoes that meet the safety requirements.

Examples of unacceptable plain black leather shoes that <u>do not</u> meet the safety requirements.